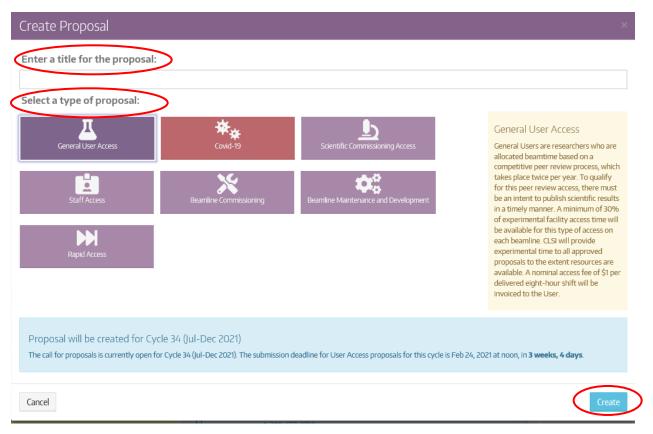

Step 3: Now you should see a new pop-up "Create Proposal" form. Fill in all the required information in the box and then create your new proposal.

Please do not hesitate to let us know if you meet any problems, questions or comments.