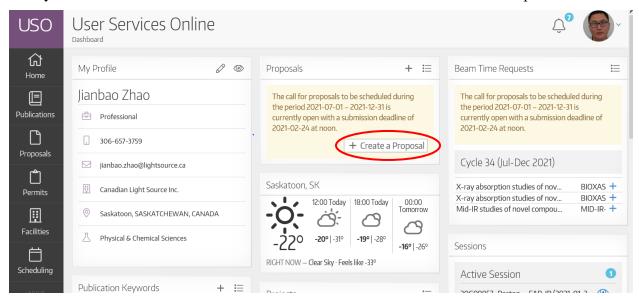

## Dear CLS Users,

Please follow the steps below to create a new proposal for beamline Far-IR.

Step 1: During a call for proposals, you can create your new proposal through the CLS User Portal at here.

Step 2: On the Log On page above, put your username and enter your password. (If you don't know your username or password, contact <u>beamline staff</u>). Login to the CLS User Services Online. Now you should be able to see the USO dashboard below. Click "+ Create a Proposal" icon.

Step 3: Now you should see a new pop-up "Create Proposal" form. Fill in all the required information in the box and then create your new proposal.

Please do not hesitate to let us know if you meet any problems, questions or comments.