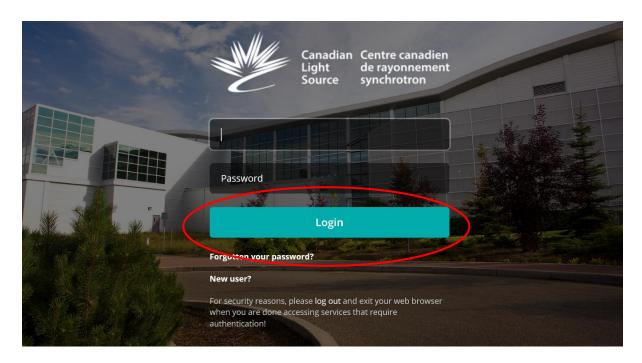

## Dear CLS Users,

Please follow the steps below to create a new proposal for beamline Far-IR.

Step 1: During a call for proposals, you can create your new proposal through the CLS User Portal at here.

Step 2: On the Log On page above, put your username and enter your password. (If you don't know your username or password, contact <u>beamline staff</u>). Login to the CLS User Services Online. Now you should be able to see the USO dashboard below. Click "+ Create a Proposal" icon.

Step 3: Now you should see a new pop-up "Create Proposal" form. Fill in all the required information in the box and then create your new proposal.

Please do not hesitate to let us know if you meet any problems, questions or comments.